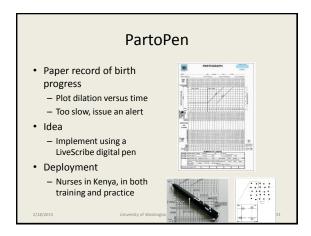

# Medication Adherence TB and HIV Concerns about drug resistant strains Adherence obstacles Side effects, inconvenience, perceived cure, stigma

- · Sensor interface through audio jack
- EKG Interface
- · Soil temperature monitor
- · UBC Pulse Oximeter for iPhone
- HIV Diagnostic