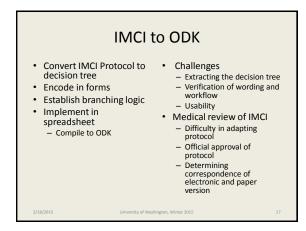

# Medication Adherence TB and HIV Concerns about drug resistant strains Adherence obstacles Side effects, inconvenience, perceived cure, stigma







































- · Sensor interface through audio jack
- EKG Interface
- · Soil temperature monitor
- · UBC Pulse Oximeter for iPhone
- HIV Diagnostic

# Smartphone for point of care diagnosis

- Recent press attention on HIV/Syphilis diagnosis by Columbia University
- Laboratory quality immunoassay
- Ultra low power
- · Power from cell phone
  - iPhone = Battery
  - Signal processing on cell phone to generate results











### **ODK Sensors**

- · Build a user-level sensing framework with sensor drivers
  - No operating system modifications
  - Allows convenient reuse between applications
- · Create a single sensor interface
  - Access wired, wireless, and built-in sensors
  - Support multiple sensors over multiple channels
- · Focus on ease of deployment and development
  - Distr