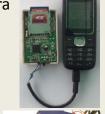

## Fone Astra

- · Sensor connection to low cost phone
  - Phone for communication and output
- \$25 board + \$25 phone
- Temperature monitoring

Milk Pasteurization

### Android Fone Astra

- Version 2 of FoneAstra replaced basic phone with Android phone
- Communication by bluetooth or USB
- Separate power for FoneAstra device
- · Programmability and UI on phone

· Human milk