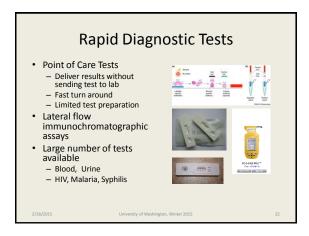

# Medication Adherence TB and HIV Concerns about drug resistant strains Adherence obstacles Side effects, inconvenience, perceived cure, stigma







































- · Sensor interface through audio jack
- EKG Interface
- · Soil temperature monitor
- · UBC Pulse Oximeter for iPhone
- HIV Diagnostic

# Smartphone for point of care diagnosis

- Recent press attention on HIV/Syphilis diagnosis by Columbia University
- Laboratory quality immunoassay
- Ultra low power
- · Power from cell phone
  - iPhone = Battery
  - Signal processing on cell phone to generate results











### **ODK Sensors**

- · Build a user-level sensing framework with sensor drivers
  - No operating system modifications
  - Allows convenient reuse between applications
- · Create a single sensor interface
  - Access wired, wireless, and built-in sensors
  - Support multiple sensors over multiple channels
- · Focus on ease of deployment and development
  - Distribution th