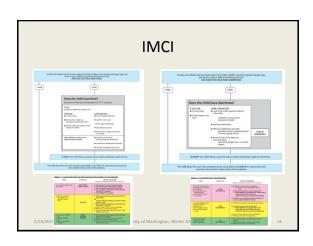

# Medication Adherence TB and HIV Concerns about drug resistant strains Adherence obstacles Side effects, inconvenience, perceived cure, stigma







































- · Sensor interface through audio jack
- EKG Interface
- · Soil temperature monitor
- · UBC Pulse Oximeter for iPhone
- HIV Diagnostic

# Smartphone for point of care diagnosis

- Recent press attention on HIV/Syphilis diagnosis by Columbia University
- Laboratory quality immunoassay
- Ultra low power
- · Power from cell phone
  - iPhone = Battery
  - Signal processing on cell phone to generate results











### **ODK Sensors**

- · Build a user-level sensing framework with sensor drivers
  - No operating system modifications
  - Allows convenient reuse between applications
- · Create a single sensor interface
  - Access wired, wireless, and built-in sensors
  - Support multiple sensors over multiple channels
- · Focus on ease of deployment and development
  -