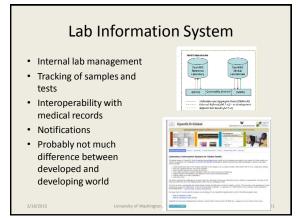

# Medication Adherence TB and HIV Concerns about drug resistant strains Adherence obstacles Side effects, inconvenience, perceived cure, stigma







































- · Sensor interface through audio jack
- EKG Interface
- · Soil temperature monitor
- · UBC Pulse Oximeter for iPhone
- HIV Diagnostic

# Smartphone for point of care diagnosis

- Recent press attention on HIV/Syphilis diagnosis by Columbia University
- Laboratory quality immunoassay
- Ultra low power
- · Power from cell phone
  - iPhone = Battery
  - Signal processing on cell phone to generate results











### **ODK Sensors**

- · Build a user-level sensing framework with sensor drivers
  - No operating system modifications
  - Allows convenient reuse between applications
- · Create a single sensor interface
  - Access wired, wireless, and built-in sensors
  - Support multiple sensors over multiple channels
- · Focus on ease of deployment and development
  - Distribution