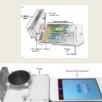

# Smartphone for point of care diagnosis

- Recent press attention on HIV/Syphilis diagnosis by Columbia University
- Laboratory quality immunoassay
- Ultra low power
- · Power from cell phone
  - iPhone = Battery
  - Signal processing on cell phone to generate results