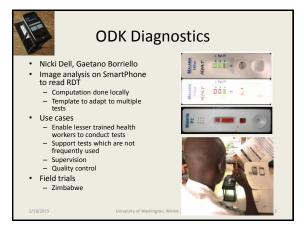

# Medication Adherence TB and HIV Concerns about drug resistant strains Adherence obstacles Side effects, inconvenience, perceived cure, stigma







































- · Sensor interface through audio jack
- EKG Interface
- · Soil temperature monitor
- · UBC Pulse Oximeter for iPhone
- HIV Diagnostic

# Smartphone for point of care diagnosis

- Recent press attention on HIV/Syphilis diagnosis by Columbia University
- Laboratory quality immunoassay
- Ultra low power
- · Power from cell phone
  - iPhone = Battery
  - Signal processing on cell phone to generate results











### **ODK Sensors**

- · Build a user-level sensing framework with sensor drivers
  - No operating system modifications
  - Allows convenient reuse between applications
- · Create a single sensor interface
  - Access wired, wireless, and built-in sensors
  - Support multiple sensors over multiple channels
- · Focus on ease of deployment and development
  - Distribution thro