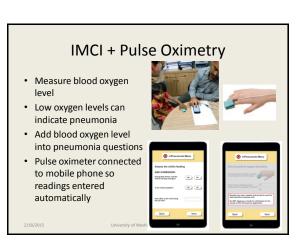

# Medication Adherence TB and HIV Concerns about drug resistant strains Adherence obstacles Side effects, inconvenience, perceived cure, stigma







































- · Sensor interface through audio jack
- EKG Interface
- · Soil temperature monitor
- · UBC Pulse Oximeter for iPhone
- HIV Diagnostic

# Smartphone for point of care diagnosis

- Recent press attention on HIV/Syphilis diagnosis by Columbia University
- Laboratory quality immunoassay
- Ultra low power
- · Power from cell phone
  - iPhone = Battery
  - Signal processing on cell phone to generate results











### **ODK Sensors**

- · Build a user-level sensing framework with sensor drivers
  - No operating system modifications
  - Allows convenient reuse between applications
- · Create a single sensor interface
  - Access wired, wireless, and built-in sensors
  - Support multiple sensors over multiple channels
- · Focus on ease of deployment and development
  - Distrib