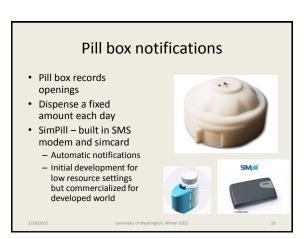

# Medication Adherence TB and HIV Concerns about drug resistant strains Adherence obstacles Side effects, inconvenience, perceived cure, stigma







































- · Sensor interface through audio jack
- EKG Interface
- · Soil temperature monitor
- · UBC Pulse Oximeter for iPhone
- HIV Diagnostic

# Smartphone for point of care diagnosis

- Recent press attention on HIV/Syphilis diagnosis by Columbia University
- Laboratory quality immunoassay
- Ultra low power
- · Power from cell phone
  - iPhone = Battery
  - Signal processing on cell phone to generate results











### **ODK Sensors**

- · Build a user-level sensing framework with sensor drivers
  - No operating system modifications
  - Allows convenient reuse between applications
- · Create a single sensor interface
  - Access wired, wireless, and built-in sensors
  - Support multiple sensors over multiple channels
- · Focus on ease of deployment and develop