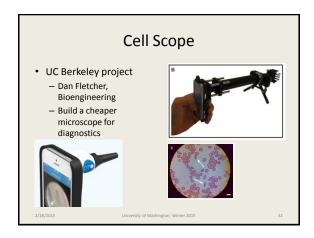

- Allows convenient reuse between applications
- · Create a single sensor interface
  - Access wired, wireless, and built-in sensors
  - Support multiple sensors over multiple channels
- · Focus on ease of deployment and development
  - Distribution through existing app store model
  - Reduce complexity
  - Without adverse effects on performance



## Fone Astra

- · Sensor connection to low cost phone
  - Phone for communication and output
- \$25 board + \$25 phone
- Temperature monitoring





Milk Pasteurization

### Android Fone Astra

- Version 2 of FoneAstra replaced basic phone with Android phone
- Communication by bluetooth or USB
- Separate power for FoneAstra device
- · Programmability and UI on phone





· Human milk

pasteurization

Replace high price

pasteurizer with