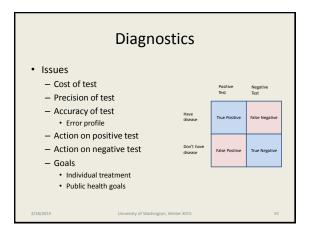

# Medication Adherence TB and HIV Concerns about drug resistant strains Adherence obstacles Side effects, inconvenience, perceived cure, stigma







































- · Sensor interface through audio jack
- EKG Interface
- · Soil temperature monitor
- · UBC Pulse Oximeter for iPhone
- HIV Diagnostic

# Smartphone for point of care diagnosis

- Recent press attention on HIV/Syphilis diagnosis by Columbia University
- Laboratory quality immunoassay
- Ultra low power
- · Power from cell phone
  - iPhone = Battery
  - Signal processing on cell phone to generate results











### **ODK Sensors**

- · Build a user-level sensing framework with sensor drivers
  - No operating system modifications
  - Allows convenient reuse between applications
- · Create a single sensor interface
  - Access wired, wireless, and built-in sensors
  - Support multiple sensors over multiple channels
- · Focus on ease of deployment and development
  - Distribut