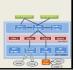

### **ODK Sensors**

- · Build a user-level sensing framework with sensor drivers
  - No operating system modifications
  - Allows convenient reuse between applications
- · Create a single sensor interface
  - Access wired, wireless, and built-in sensors
  - Support multiple sensors over multiple channels
- · Focus on ease of deployment and development
  - Distribution through existing app store model
  - Reduce complexity
  - Without adverse effects on performance