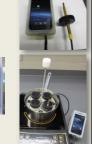

### Android Fone Astra

- Version 2 of FoneAstra replaced basic phone with Android phone
- Communication by bluetooth or USB
- Separate power for FoneAstra device
- · Programmability and UI on phone

· Human milk

pasteurization

Replace high price

pasteurizer with